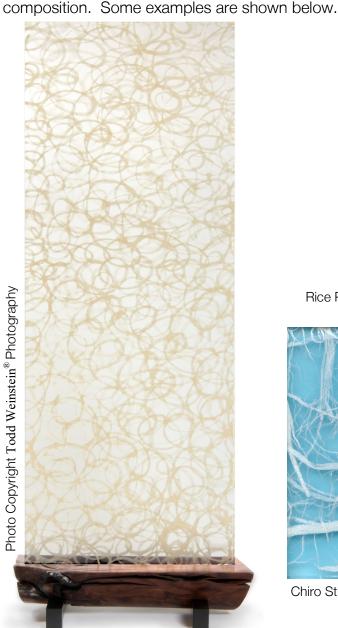

## Vivente<sup>™</sup> Laminated - Decorative Papers

In this lamination process, using two panes of glass, we have the ability to showcase papers like Rice Paper and Handmade Washi. We can also create a semi-transparent look, change colors and or incorporate the use s reflective mirror back to add depth and interest to the

Washi Circles - 1/2" Low Iron Semi-Transparent

Rice Paper Silver in 1/2" Low Iron with Low Iron Mirror Back Semi-Transparent

Chiro Strands (Rice Paper) over blue, acid etched back

For more information please contact us at info@scottbrogangroup.com or call the office number below.