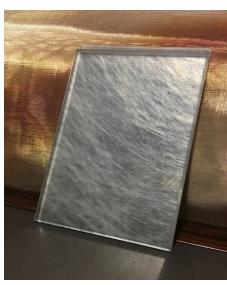

## Vivente<sup>™</sup> Laminated - Decorative Papers

In this lamination process, using two panes of glass, we have the ability to showcase papers like Rice Paper and Handmade Washi. We can also create a semi-transparent look, change colors and or incorporate the use s reflective mirror back to add depth and interest to the

Washi Circles - 1/2" Low Iron Semi-Transparent

Rice Paper Silver in 1/2" Low Iron with Low Iron Mirror Back Semi-Transparent

Chiro Strands (Rice Paper) over blue, acid etched back

For more information please contact us at info@scottbrogangroup.com or call the office number below.