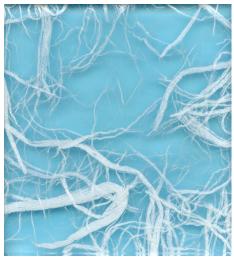

## Vivente<sup>™</sup> Laminated - Decorative Papers

In this lamination process, using two panes of glass, we have the ability to showcase papers like Rice Paper and Handmade Washi. We can also create a semi-transparent look, change colors and or incorporate the use s reflective mirror back to add depth and interest to the

Washi Circles - 1/2" Low Iron Semi-Transparent

Rice Paper Silver in 1/2" Low Iron with Low Iron Mirror Back Semi-Transparent

Chiro Strands (Rice Paper) over blue, acid etched back

For more information please contact us at info@scottbrogangroup.com or call the office number below.